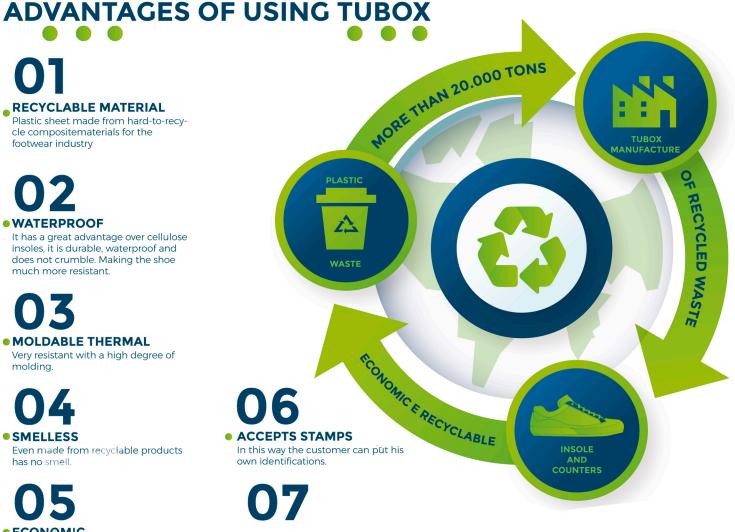

### **RECYCLABLE MATERIAL**

Plastic sheet made from hard-to-recycle compositematerials for the footwear industry

It has a great advantage over cellulose insoles, it is durable, waterproof and does not crumble. Making the shoe much more resistant.

### MOLDABLE THERMAL

Very resistant with a high degree of molding.

Even made from recyclable products has no smell.

## ECONOMIC

Cost-effective compared to cardboard and resin and reduce workforce and final cost of the resulting products.