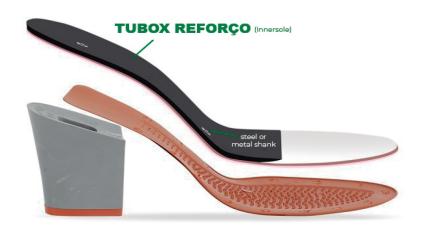

# **DATA SHEET**

Tubox Reforço is a insole shank board, concept of a 100% recyclable and recycled polymeric blend, made up of a highly rigid recycled plastic laminate and a thin steel blade (steel core) positioned longitudinally to the center of the insole, which serves to provide firmness in walking and support the sole of the foot.

The Tubox Reforço It is a product of high strength and stability, this insole allows for an excellent finish on the chamfer and good formation of the cutting edge with a perfect finish on the cutter and the placement of the core in the assembly. It does not lose thickness, it is easy to form and, unlike cellulose materials, it has no smell. In contact with water, it does not delaminate, and has excellent adhesion. 100% Sustainable product made with Brazilian technology. The Tubox Reforço insole can be applied in different constructions: